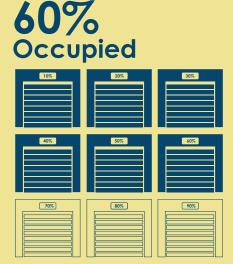

Owned and operated by a local developer, the facility currently sits at 60% occupancy and provides 77,340 rentable square feet. Current amenities include 24-hour video surveillance, motion activated lights in each unit, and a self-serve ice store that generates a significant amount of ancillary income. There is also an on-site manager's residence and office, garage-style roll up doors, and perimeter fencing.

### THE PROPERTIES

NRSF: 77,340 NRSF Non-climate drive-up: 412 Climate-controlled: 132 Uncovered Parking: 11 With occpunacy at 60% after phase 3 opening there is plenty of upside to drive occupancy and rates.