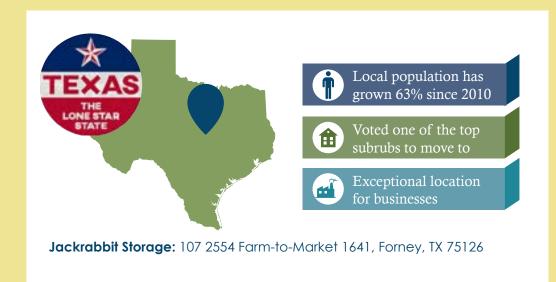

### LOCATION AND MARKET

Forney, TX, a vibrant city located in Kaufman County, is one of the fastest growing suburbs in the entire Dallas-Fort Worth Metroplex. The population within a three-mile radius of Jackrabbit Storage, located at 12554 Farm-to-Market 1641, Forney, TX 75126, has grown 63 percent since 2010 and is projected to grow an additional 20 percent in the next five years.

# **FORNEY TEXAS**

To accommodate for this growth, voters approved a \$1.29 billion bond referendum to add significant upgrades to existing schools and build six additional schools in th area.

This welcoming community, only 21 miles from Dallas, features historic buildings, unique restaurants, shopping centers, parks and events for the entire family. With its close proximity to both Dallas and Fort Worth, Forney offers small-town charm along with cultural attractions that will appeal to every age.

Forney was recently ranked second on "The Best Suburbs to Move to in 2021" by Homes.com. This high ranking was based on home price, education quality, and low crime rates. Business, retail, and hospitality have worked together to create an energized environment in downtown Forney, and an exciting new residential project is in the works. Bellagio Lagoon, one of the largest residential developments in Forney to date, will feature a man-made lagoon with white sand beaches.

A pro-business attitude along with a family-friendly community, and a commitment to the development of high-quality companies, make Forney, TX an exceptional business location.