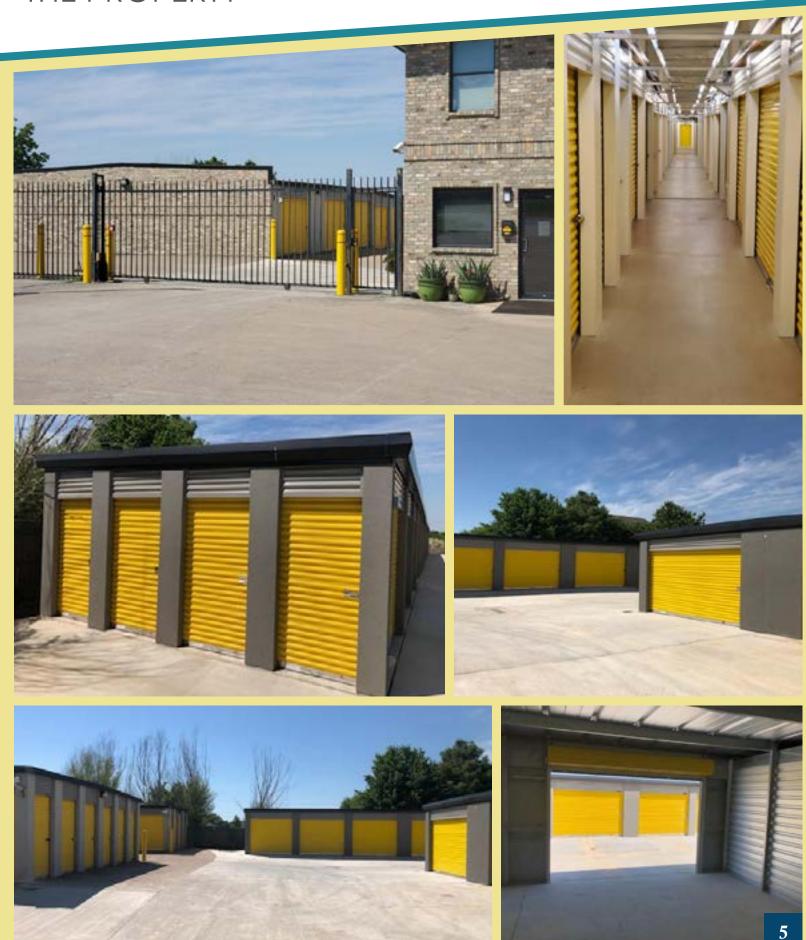

The subject property is located at 12554 Farm-to-Market 1641, Forney, TX 75126. Jackrabbit Storage was constructed in three phases. The first phase opened in 2002, the second in 2020 and the third will be completed prior to the purcahse of the property. Upon completion of phase three, the property will consist of a total of 555 rentable units -132 climate-controlled units, 412 non-climate drive-up units and 11 uncovered parking spaces.

Owned and operated by a local developer, the facility currently sits at 60% occupancy and provides 77,340 rentable square feet. Current amenities include 24-hour video surveillance, motion activated lights in each unit, and a self-serve ice store that generates a significant amount of ancillary income. There is also an on-site manager's residence and office, garage-style roll up doors, and perimeter fencing.

Jackrabbit Storage is a Class A institutional quality facility that includes approximately 2.5 acres of land for future expansion. As a result of the area's growth, the current owner drew preliminary site plans for a potnetial fourth and fifth phase of expansion.

### THE PROPERTIES

NRSF: 77,340 NRSF Non-climate drive-up: 412 Climate-controlled: 132 Uncovered Parking: 11 With occpunacy at 60% after phase 3 opening there is plenty of upside to drive occupancy and rates.